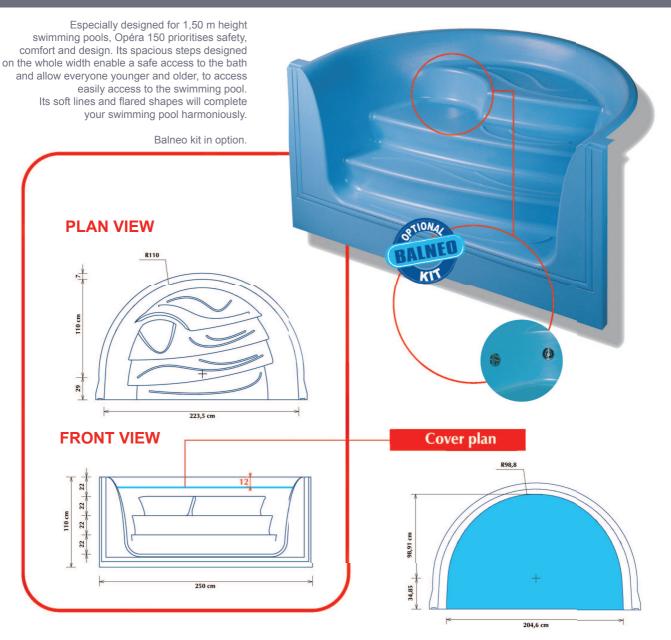

## OPÉRA 150

## STAIRS FOR INGROUND SWIMMING POOL

## Opéra model 2.5 metres - Height 1.50 m:

| Inside width | Overall width | Depth  | Height | Steps | Approx. Weight | Qty/pallet |
|--------------|---------------|--------|--------|-------|----------------|------------|
| 2.24 m       | 2.50 m        | 1.39 m | 1.50 m | 4     | 89 kg          | 6          |