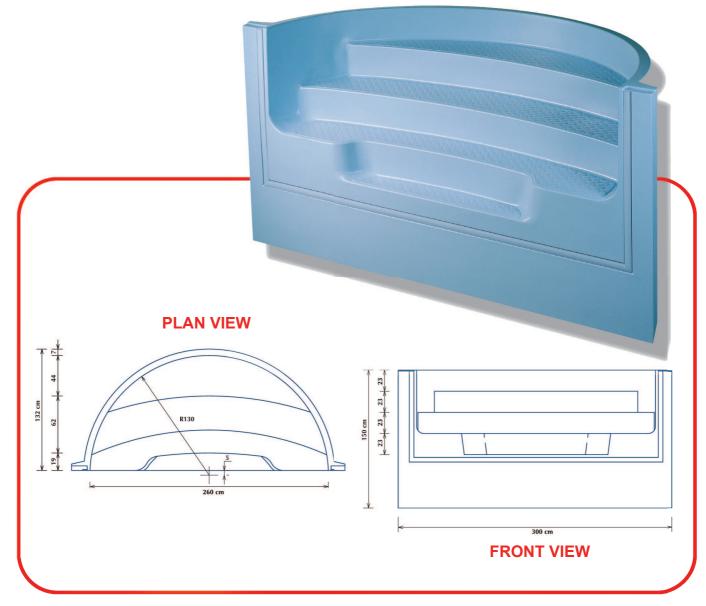

## Roman model 3 metres - Height 1.50 m :

| Inside width | Overall width | Depth  | Height | Steps | Approx. Weight | Qty/pallet |
|--------------|---------------|--------|--------|-------|----------------|------------|
| 2.60 m       | 3.00 m        | 1.25 m | 1.50 m | 4     | 95 kg          | 5/7        |

## <u>Colours :</u>

White - Light Blue - French Blue - Sand - Grey.

Height of the standard stair : 1.10 m (\*optional : 1.06 m and 1.20 m). Available in metric and imperial sizes (Overall width only).

In order to benefit from our guarantee, please note that our stairs must be installed according to our instrutions (see the installation plan in the screw pouch).